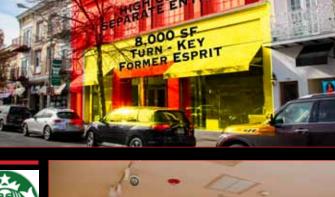

## WESTFIELD, NJ

- Class A Retail Space Located in the Heart of Downtown Westfield
- 8,000 sf Turn-Key Former Esprit
- 6,000 sf 2nd Floor w/ High Ceilings & Separate Entrance
- Can Be Combined for 14K sf or Leased Separately
- Potential Rear Entrance to Largest Municipal Lot in Westfield
- Originally Woolworth's Department Store