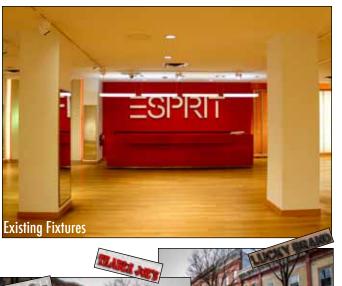

## WESTFIELD, NJ

- Class A Retail Space Located in the Heart of Downtown Westfield
- 8,000 sf Turn-Key Former Esprit
- 6,000 sf 2nd Floor w/ High Ceilings & Separate Entrance
- Can Be Combined for 14K sf or Leased Separately
- Potential Rear Entrance to Largest Municipal Lot in Westfield
- Originally Woolworth's Department Store