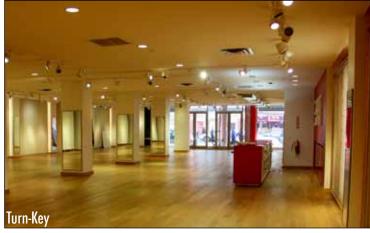

## WESTFIELD, NJ

- Class A Retail Space Located in the Heart of Downtown Westfield
- 8,000 sf Turn-Key Former Esprit
- 6,000 sf 2nd Floor w/ High Ceilings & Separate Entrance
- Can Be Combined for 14K sf or Leased Separately
- Potential Rear Entrance to Largest Municipal Lot in Westfield
- Originally Woolworth's Department Store