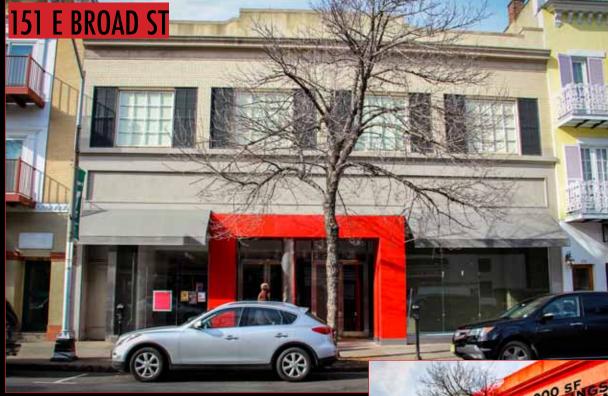

## WESTFIELD, NJ

- Class A Retail Space Located in the Heart of Downtown Westfield
- 8,000 sf Turn-Key Former Esprit
- 6,000 sf 2nd Floor w/ High Ceilings & Separate Entrance
- Can Be Combined for 14K sf or Leased Separately
- Potential Rear Entrance to Largest Municipal Lot in Westfield
- Originally Woolworth's Department Store