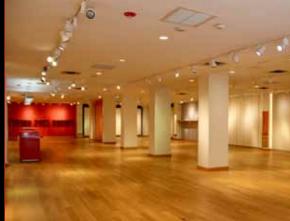

## WESTFIELD, NJ

- Class A Retail Space Located in the Heart of Downtown Westfield
- 8,000 sf Turn-Key Former Esprit
- 6,000 sf 2nd Floor w/ High Ceilings & Separate Entrance
- Can Be Combined for 14K sf or Leased Separately
- Potential Rear Entrance to Largest Municipal Lot in Westfield
- Originally Woolworth's Department Store