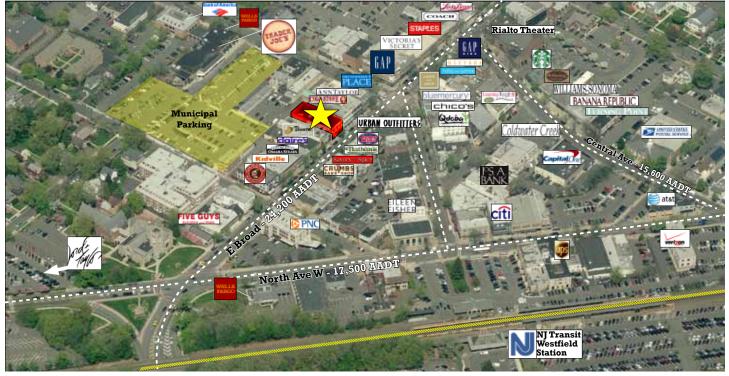

## WESTFIELD, NJ

- Class A Retail Space Located in the Heart of Downtown Westfield
- 8,000 sf Turn-Key Former Esprit
- 6,000 sf 2nd Floor w/ High Ceilings & Separate Entrance
- Can Be Combined for 14K sf or Leased Separately
- Potential Rear Entrance to Largest Municipal Lot in Westfield
- Originally Woolworth's Department Store